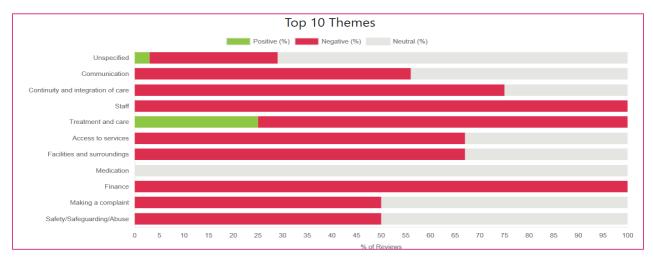

There is further trends in treatment and care and staffing, but more increase in complaints and finances, and increase in continuity of care. We have received more feedback from people which has seemingly been negative this month.

| > | Theme                                         | Count | Positive | Negative | Neutral | Subthemes    |
|---|-----------------------------------------------|-------|----------|----------|---------|--------------|
| 0 | Unspecified                                   | 31    | 3%       | 26%      | 71%     |              |
| 0 | Communication                                 | 18    | 0%       | 56%      | 44%     | Sub-Themes > |
| 0 | Communication - General                       | 10    | 0%       | 50%      | 50%     |              |
| 0 | Communication - Lack of                       | 6     | 0%       | 50%      | 50%     |              |
| 0 | Continuity and integration of care            | 4     | 0%       | 75%      | 25%     |              |
| 0 | Staff                                         | 4     | 0%       | 100%     | 0%      | Sub-Themes > |
| 0 | Staff - Attitudes                             | 1     | 0%       | 100%     | 0%      |              |
| 0 | Staff - Suitability                           | 1     | 0%       | 100%     | 0%      |              |
| 0 | Staff - Training and development              | 2     | 0%       | 100%     | 0%      |              |
| ٥ | Treatment and care                            | 4     | 25%      | 75%      | 0%      | Sub-Themes > |
| 0 | Treatment and care - Experience               | 2     | 50%      | 50%      | 0%      |              |
| 0 | Treatment and care - Safety of Care/Treatment | 2     | 0%       | 100%     | 0%      |              |
| 0 | Access to services                            | 3     | 0%       | 67%      | 33%     | Sub-Themes > |
| ٢ | Treatment and care                            | 4     | 25%      | 75%      | 0%      | Sub-Themes > |
| 0 | Treatment and care - Experience               | 2     | 50%      | 50%      | 0%      |              |
| • | Treatment and care - Safety of Care/Treatment | 2     | 0%       | 100%     | 0%      |              |
| ٢ | Access to services                            | 3     | 0%       | 67%      | 33%     | Sub-Themes > |
| 0 | Access to services - Lack of                  | 1     | 0%       | 100%     | 0%      |              |
| 0 | Access to services - General                  | 2     | 0%       | 50%      | 50%     |              |
| 0 | Facilities and surroundings                   | 3     | 0%       | 67%      | 33%     | Sub-Themes > |
| • | Facilities and surroundings - Equipment       | 2     | 0%       | 100%     | 0%      |              |
| • | Facilities and surroundings - Food & Hydratio | 1     | 0%       | 0%       | 100%    |              |
| ٥ | Medication                                    | 3     | 0%       | 0%       | 100%    | Sub-Themes > |
| • | Medication - Pharmacy Repeat Prescriptions    | 1     | 0%       | 0%       | 100%    |              |
| ٥ | Medication - Medicines Management             | 2     | 0%       | 0%       | 100%    |              |

| • | Medication                                 | 3 | 0%   | 0%   | 100% | Sub-Themes > |
|---|--------------------------------------------|---|------|------|------|--------------|
| • | Medication - Pharmacy Repeat Prescriptions | 1 | 0%   | 0%   | 100% |              |
| • | Medication - Medicines Management          | 2 | 0%   | 0%   | 100% |              |
| 0 | Finance                                    | 2 | 0%   | 100% | 0%   | Sub-Themes > |
| • | Finance - Financial Viability              | 2 | 0%   | 100% | 0%   |              |
| 0 | Making a complaint                         | 2 | 0%   | 50%  | 50%  | Sub-Themes > |
| • | Making a complaint - General               | 2 | 0%   | 50%  | 50%  |              |
| 0 | Safety/Safeguarding/Abuse                  | 2 | 0%   | 50%  | 50%  |              |
| 0 | Administration                             | 1 | 0%   | 100% | 0%   | Sub-Themes > |
| • | Administration - General                   | 1 | 0%   | 100% | 0%   |              |
| 0 | Diagnosis/assessment                       | 1 | 0%   | 100% | 0%   | Sub-Themes > |
| • | Diagnosis/assessment - Lack of             | 1 | 0%   | 100% | 0%   |              |
| ٥ | Dignity and Respect                        | 1 | 100% | 0%   | 0%   | Sub-Themes > |