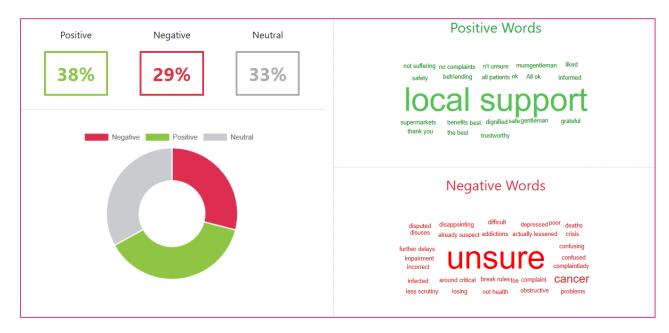

## APRIL 2020 FEEDBACK - 87

In April we saw a continued increase in feedback via anecdotal feedback, via our website and via phone and email feedback. There has been an increase in feedback from people around general feedback on services, un-COVID related which has been different to the prior 8 weeks.

There is further trends in treatment and care and staffing, but more increase in complaints and finances, and increase in continuity of care. We have received more feedback from people which has seemingly been negative this month.