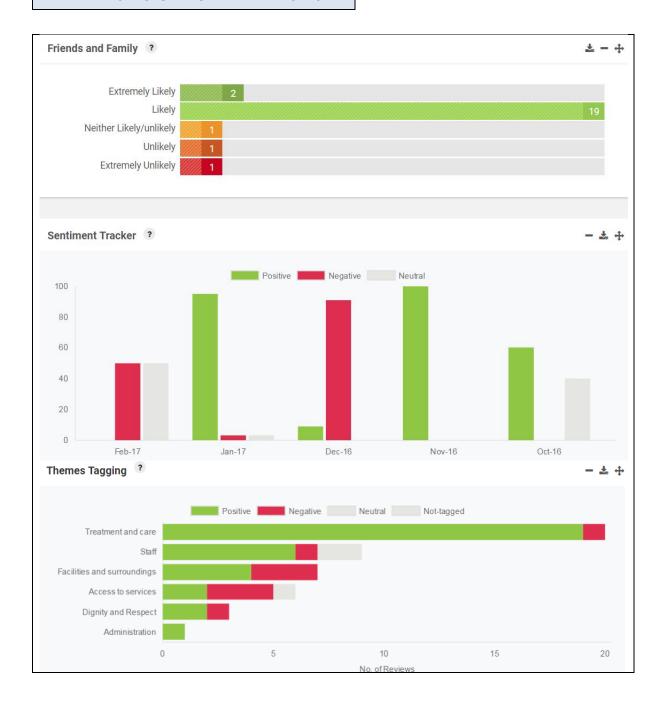

The review section highlights people's personal experiences and stories regarding this provider. This can be viewed in more detail in the Reviews section below

|   | Theme name                            | Reviews | Positive   | Negative    | Neutral              | Not Tagged |          |         |
|---|---------------------------------------|---------|------------|-------------|----------------------|------------|----------|---------|
| € | Treatment and care                    | 19      | 95% 👍      | 5% 🕡        | 0                    | 0          | Sub-Th   | nemes > |
| € | Staff                                 | 8       | 67% ტ      | 11% 🕡       | 22%                  | 0%         | Sub-Th   | nemes > |
| € | Facilities and surroundings           | 7       | 57% 👍      | 43% 🕡       | 0                    | 0          | Sub-Th   | nemes > |
| € | Access to services                    | 7       | 33% ტ      | 50% 🕡       | 17%                  | 0%         | Sub-Th   | nemes > |
| € | Dignity and Respect                   | 3       | 67% ტ      | 33% 🕡       | 0                    | 0          | Sub-Th   | nemes > |
| € | Referrals                             | 1       | 0 🕜        | 100% 🕡      | 0                    | 0          | Sub-Th   | nemes > |
| € | • Administration                      | 1       | 100% ტ     | 0 🕡         | 0                    | 0          | Sub-Th   | nemes > |
| € | , , , , ,                             | 1       | 100% ტ     | 0 🕡         | 0                    | 0          |          |         |
|   | Service                               |         | Service Ty | ype Reviews | Rating               | Positive   | Negative | Neutral |
| 0 | Youthscape                            |         | iji        | 21          | ***                  | 86%        | 0%       | 14%     |
| 0 | Castle Street Surgery                 |         | Q.         | 1           | ***<br>\$\times      | ★ 0%       | 0%       | 100%    |
| • | Dr WHM Matta & Partners               |         | <b>Q</b>   | 1           | ***                  | 100%       | 0%       | 0%      |
| 0 | Sharing Smiles Orthodontics           |         |            | 1           | ***<br>\$\times      | ☆ 0%       | 100%     | 0%      |
| 0 | Luton and Dunstable Hospital (General | )       | H          | 1           | ***<br>\$\tau        | ☆ 100%     | 0%       | 0%      |
| 0 | Greenhouse Mentoring                  |         | iji        | 1           | ***<br>\$\frac{1}{2} | 100%       | 0%       | 0%      |
| 0 | The Medici Medical Practice           |         | 8          | 1           | ***<br>\$\frac{1}{2} | ★ 0%       | 100%     | 0%      |

The main areas people discussed with us were:

- GP's Access and Facilities negative, treatment and care positive
- Dentists Treatment and care positive and Access negative
- Mental Health provider Staff, referrals, facilities, surroundings and Dignity and respect were all highlighted at negative