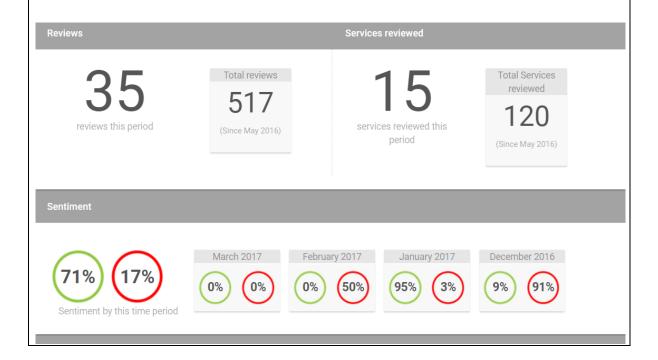

| FEEDBACK REPORT PROVIDER: | Youthscape |
|---------------------------|------------|
| DATE OF REPORT:           | May 2017   |
| Reviews in period:        | 35         |

The overall sentiment of the feedback on all health and social care services is positive - mainly 71% of the reviews were positive and 17% were negative. This can be viewed in more detail in the statistics below regarding monthly sentiments and reviews. The negative feedback is connected to weightings in the wording taxonomy.

The main source of feedback was via direct engagement.

The 35 people provided feedback on 15 health and social care services. This included only Youthscape as a service (22) along with mental health provider, dentists and GP's.