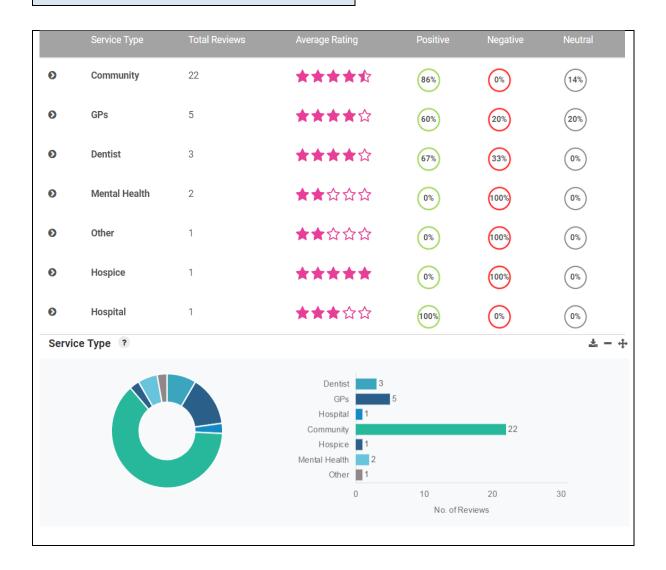

The main source of feedback was via direct engagement.

The 35 people provided feedback on 15 health and social care services. This included only Youthscape as a service (22) along with mental health provider, dentists and GP's.

| 0 | Dr Z Ahmad & Partners                                         | Q,         | 1 | ****                  | 100% | 0%   | 0% |
|---|---------------------------------------------------------------|------------|---|-----------------------|------|------|----|
| • | Beds Police                                                   | <b>(1)</b> | 1 | ★★☆☆<br>☆             | 0%   | 100% | 0% |
| • | Purley Centre Marsh Farm                                      | •          | 1 | ****                  | 100% | 0%   | 0% |
| 0 | Luton Child & Adolescent Mental Health Service (CAMHS) (ELFT) | 0          | 1 | ★★☆☆<br>☆             | 0%   | 100% | 0% |
| 0 | Village Dental Practice (Obex)                                | 0          | 1 | ****<br>\$\frac{1}{2} | 100% | 0%   | 0% |
| • | Luton Central CMHT (ELFT)                                     | 0          | 1 | ★★☆☆☆☆                | 0%   | 100% | 0% |
| • | Moakes Medical Centre                                         | Q,         | 1 | ****<br>\$\frac{1}{2} | 100% | 0%   | 0% |
| • | Keech Hospice                                                 | •          | 1 | ****                  | 0%   | 100% | 0% |
| 1 |                                                               |            |   |                       |      |      |    |