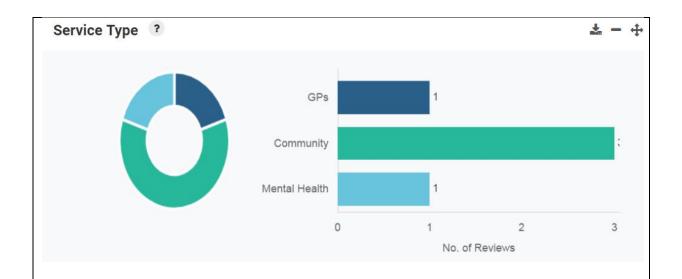

The main source of feedback was via direct engagement.

The five attendees provided feedback on 3 services. This included providers such as Greenhouse Mentoring, as well as GP's and Mental Health services (namely IAPT).